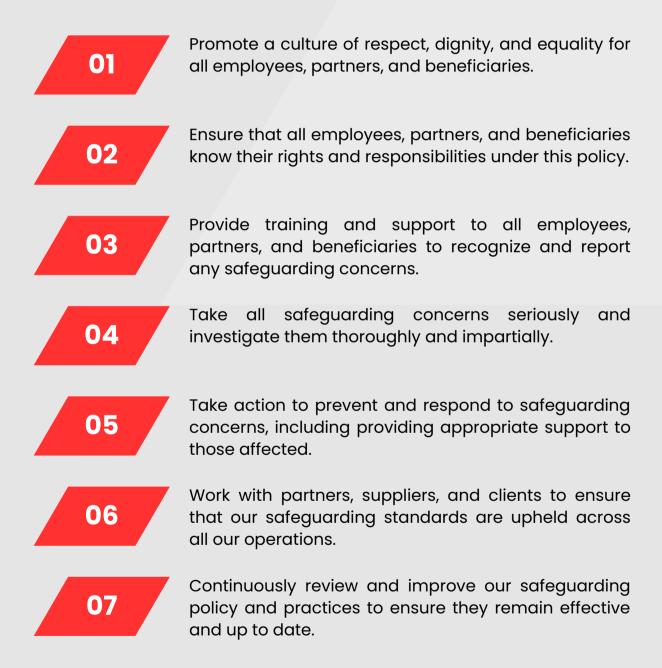

### Riley Orton Foundation Will:

### Our Policy

We have developed a safeguarding policy that reflects our commitment to preventing and responding to safeguarding concerns.

### What We're Doing

Our policy is based on a zero-tolerance approach to all forms of discrimination, harassment, and violence, including sexual harassment. We recognize that these issues can have a profound impact on individuals and their communities. We will continue to strengthen our systems of documenting and reporting experiences of sexual harassment at the workplace.

We will move the emphasis to stopping the violence before it occurs, by building staff resilience to identify risks and take affirmative steps to eliminate the potential for gendered violence and discrimination. We are committed to ensuring that our policies and practices reflect this commitment.